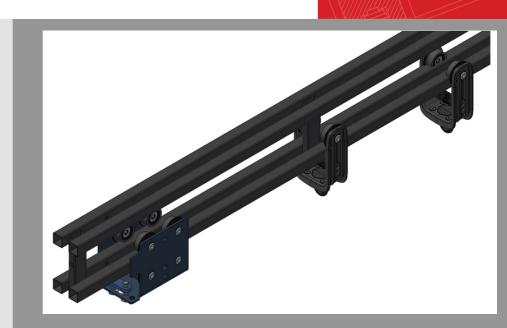

### for draperies and scenery

UniTrack is our original track. It's a welded steel construction, black powder coated, designed for smooth operation, high weight capacity and modular flexibility.

The perfect track system to take on tour or keep in stock for rep.

Our unique system of four spigots and a single bolt give unrivalled fast installation and derig times on stage

The UniTrack system is universally recognised as the market leader for stage tracks. It is robust, versatile, and bearings to give the smoothest, very reliable in fulfilling many roles and purposes.

All runners and pulleys as standard use sealed, greased ball-raced quietest operation possible.

The versatile beam design allows for the track to be used in any orientation with the slot allowing for a variety of suspension fittings including hook clamps, studding and girder clamps to be used anywhere along it's length.