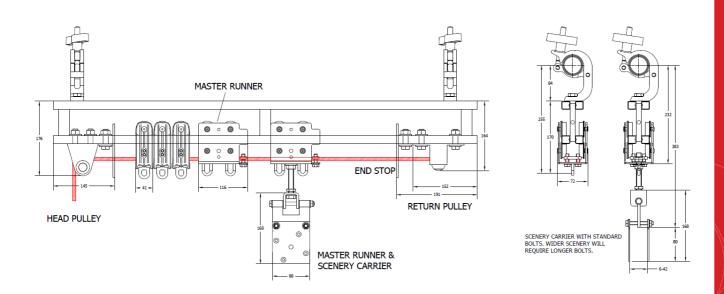

# UniTrack General dimensions

#### SINGLE UNITRACK PRINCIPAL DIMENSIONS:

### CENTER OVERLAP UNITRACK PRINCIPAL DIMENSIONS:

Triple E Ltd

Telephone: +44 (0) 1959 570 333