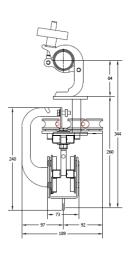

# UniTrack General dimensions

#### UNITRACK CURVED TRACK PRINCIPAL DIMENSIONS:

Triple E Ltd

Telephone: +44 (0) 1959 570 333