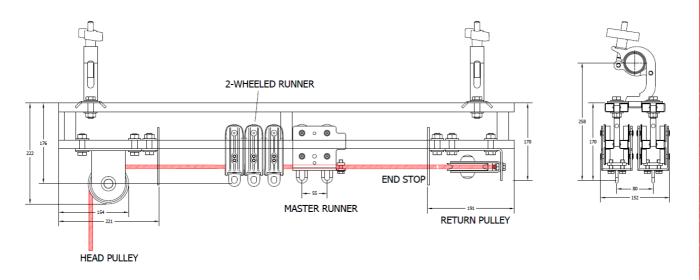

gs including hook clamps, studding and girder clamps to be used anywhere along it's length.

Motorised operation can be achieved with a plug and play TDrive or TDrive HD motor which swiftly and securely

As the quickest main house track to install on the market, UniTrack continues to be used for permanent stocks around the world for theatre, TV/Film and the wider entertainment industry.

future flexibility of size or function is required.

Telephone: +44 (0) 1959 570 333

## UniTrack Components



Triple E Ltd

Telephone: +44 (0) 1959 570 333

Email: info@triplee.ltd

Visit: www.triplee.ltd

## UniTrack Components



Triple E Ltd

Telephone: +44 (0) 1959 570 333

# UniTrack General dimensions

#### SINGLE UNITRACK PRINCIPAL DIMENSIONS:



### CENTER OVERLAP UNITRACK PRINCIPAL DIMENSIONS:



Triple E Ltd

Telephone: +44 (0) 1959 570 333



# UniTrack General dimensions







#### UNITRACK CURVED TRACK PRINCIPAL DIMENSIONS:





Triple E Ltd

Telephone: +44 (0) 1959 570 333